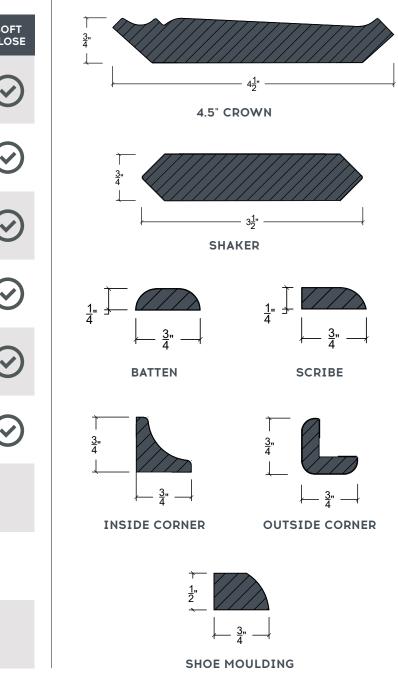

| $\odot$       |
| 3/4"                       | $\odot$ |           | $\odot$           | $\odot$       |
| 1"                         | $\odot$ |           | $\odot$           | $\odot$       |
| 1-1/4"                     | $\odot$ |           | $\odot$           | $\odot$       |
| 1-3/8"                     | $\odot$ |           |                   | $\odot$       |
| FULL<br>OVERLAY            |         | $\odot$   | $\odot$           | $\odot$       |
| 45<br>DEGREE               |         | $\odot$   | $\odot$           |               |
| BLIND                      |         | $\odot$   | $\odot$           |               |
| INSIDE<br>SQUARE<br>CORNER | $\odot$ | $\odot$   | $\odot$           |               |

### MOLDINGS

Available in the following styles in lengths of 94":